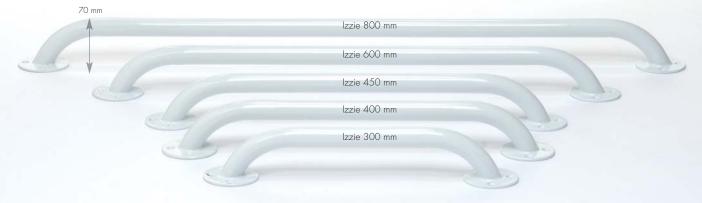

## Izzie

The bathroom bars are available in different lengths from 300 to 800 mm. With exception of the Izzie R and Izzie L, which are bars in L-shape. They are designed as general support elements. They are useable everywhere, including humid environments.

Izzie 30 | 40 | 45 | 60 | 80 cm 0,4 | 0,45 | 0,50 | 0,55 | 0,75 kg