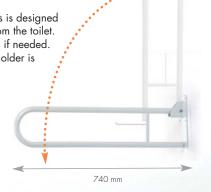

## **Iris**

The foldable toilet bar Iris is designed to help you getting up from the toilet. It can be folded upwards if needed. Additionally, a toiletroll holder is provided.

width: 100 mm length: 740 mm height: 230 mm weight: 1,8 kg users weight: 130 kg